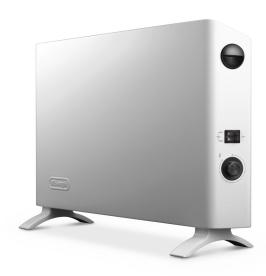

CONVECTOR CONVECTEUR سخّان



DēLonghi





S

pag. 4

page 6

سفحة 2



## **ELECTRICAL CONNECTION (UK ONLY)**

A) If your appliance comes fitted with a plug, it will incorporate a 13 Amp fuse. If it does not fit your socket, the plug should be cut off from the mains lead and an appropriate plug fitted, as below.

With alternative plugs not incorporating a fuse, the circuit must be protected by a 15 Amp fuse. If the plug is a moulded-on type, the fuse cover must be re-fitted when changing the fuse using a 13 Amp Asta approved fuse to BS 1362. In the event of losing the fuse cover, the plug must.

NOT be used until a replacement fuse cover can be obtained from your nearest electrical dealer. The colour of the correct replacement fuse cover is that as marked on the base of the plug.

WARNING: Very carefully dispose of