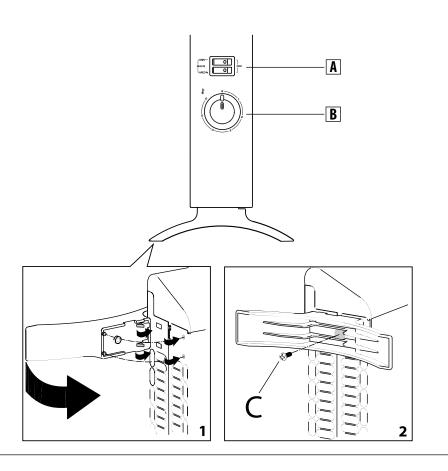

## **ELECTRICAL CONNECTION (UK ONLY)**

A) If your appliance comes fitted with a plug, it will incorporate a 13 Amp fuse. If it does not fit your socket, the plug should be cut off from the mains lead and an appropriate plug fitted, as below.

With alternative plugs not incorporating a fuse, the circuit must be protected by a 15 Amp fuse. If the plug is a moulded-on type, the fuse cover must be re-fitted when changing the fuse using a 13 Amp Asta approved fuse to BS 1362. In the event of losing the fuse cover, the plug must.

NOT be used until a replacement fuse cover can be obtained from your nearest electrical dealer. The colour of the correct replacement fuse cover is that as marked on the base of the plug.

WARNING: Very carefully dispose of the cut off plug after removing the fuse: do not insert in a 13 Amp socket elsewhere in the house as this could cause a shock hazard.