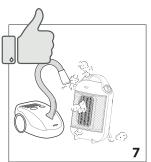

# HFX30 시리즈

# 전기 온풍기

**CERAMIC FAN HEATER** 







|  | (DxLxH): | 137x192x270mm      |
|--|----------|--------------------|
|  | ~        | 220-240 V 50-60 Hz |
|  |          | 1800W              |
|  | 1        | 1.3 Kg             |

## 한국어

#### A 온도설정

"**+**": 고온으로 설정 "**\***": 결빙방지 모드

### B 기능설정

"**\$**":fan 모드

"0": 꺼짐

"**1**": 약하게

"**2**": 강하게

- C 작동확인등
- D 안전스위치 (\*일부모델적용)
- E 받침대

#### **EN** DESCRIPTION

#### A Thermostat

"+": maximum ambient temperature

"\*": frost prevention mode

#### B Function selector

"\$ ": fan mode

"**0**": 0FF

"1": minimum power operation

"2": maximum power operation

### C Indicator light

- D Tip over switch (certain models only)
- E Foldable support





























































































# 제 품 보 증 서

저희 드롱기코리아(주)에서는 품목별 소비자 분쟁해결 기준 공정거래위원회 고시에 따라 아래와 같이제품에 대한 보증을 실시합니다. 서비스 요청 시 080-848-8800으로 연락하여 주십시오. 상담서비스 및 수리를 제공하여 드립니다.

| 제품명 | 모델명   |  |
|-----|-------|--|
| 구입일 | 제조번호  |  |
| 구입처 | 고객성명  |  |
| 주 소 | 연 락 처 |  |

제품 보증기간은 구매 후 1년 입니다.

#### ■ 무상 서비스

일반제품을 영업용도로 전환하여 사용할 경우의 보증기간은 반으로 단축 적용됩니다. 드롱기코리아는 품목별 소비자분쟁해결기준(공정거래위원회 고시)에 따라 아래와 같이 제품에 대한 보증을 실시합니다.

- 1.본 제품은 엄격한 품질관리 및 검사과정을 거쳐서 생산된 제품입니다. 제품에 따라서 출고전 기능점검 등의 최종 검수 작업을 위하여 제품 내 물 등이 남아 있을 수 있 습니다.
- 2.제품의 보증기간은 소비자의 구매일로부터 시작됩니다. 따라서 구매증빙 자료와 본 보증서를 사용설명서와 함께 잘 보관하여 주십시오.
  - 구입일자 확인이 어려운 경우 제조년월로 부터 6개월이 경과된 날로 부터 보증기간을 가산 합니다.
- 3.품질 보증기간 내에 정상적인 사용상태에서 발생한 성능 및 기능상의 하자에 대해서는 무상으로 수리를 보증합니다. 단 수리가 불가능한 경우 제품을 교환해 드립니다.

#### ■ 유상 서비스

서비스 신청 시 다음과 같은 경우 무상서비스 기간내라도 요금이