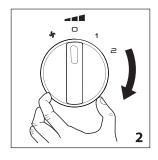

### B 기능설정

"**\$**":fan 모드

"0": 꺼짐

"**1**": 약하게

"**2**": 강하게

- C 작동확인등
- D 안전스위치 (\*일부모델적용)
- E 받침대

#### B Function selector

"\$ ": fan mode

"**0**": 0FF

"1": minimum power operation

"2": maximum power operation

### C Indicator light

- D Tip over switch (certain models only)
- E Foldable support