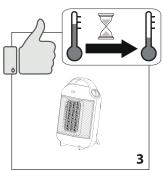

# HFX30 시리즈

# 전기 온풍기

**CERAMIC FAN HEATER** 







|  | (DxLxH): | 137x192x270mm      |
|--|----------|--------------------|
|  | ~        | 220-240 V 50-60 Hz |
|  |          | 1800W              |
|  | 1        | 1.3 Kg             |

## 한국어

#### A 온도설정

"**+**": 고온으로 설정 "**\***": 결빙방지 모드

### B 기능설정

"**\$**":fan 모드

"0": 꺼짐

"**1**": 약하게

"**2**": 강하게

- C 작동확인등
- D 안전스위치 (\*일부모델적용)
- E 받침대

#### **EN** DESCRIPTION

#### A Thermostat

"+": maximum ambient temperature

"\*": frost prevention mode

#### B Function selector

"\$ ": fan mode

"**0**": 0FF

"1": minimum power operation

"2": maximum power operation

### C Indicator light

- D Tip over switch (certain models only)
- E Foldable support





























































































# 제 품 보 증 서

저희 드롱기코리아(주)에서는 품목별 소비자 분쟁해결 기준 공정거래위원회 고시에 따라 아래와 같이제품에 대한 보증을 실시합니다. 서비스 요청 시 080-848-8800으로 연락하여 주십시오. 상담서비스 및 수리를 제공하여 드립니다.

| 제품명 | 모델명   |  |
|-----|-------|--|
| 구입일 | 제조번호  |  |
| 구입처 | 고객성명  |  |
| 주 소 | 연 락 처 |  |

제품 보증기간은 구매 후 1년 입니다.

#### ■ 무상 서비스

일반제품을 영업용도로 전환하여 사용할 경우의 보증기간은 반으로 단축 적용됩니다. 드롱기코리아는 품목별 소비자분쟁해결기준(공정거래위원회 고시)에 따라 아래와 같이 제품에 대한 보증을 실시합니다.

- 1.본 제품은 엄격한 품질관리 및 검사과정을 거쳐서 생산된 제품입니다. 제품에 따라서 출고전 기능점검 등의 최종 검수 작업을 위하여 제품 내 물 등이 남아 있을 수 있 습니다.
- 2.제품의 보증기간은 소비자의 구매일로부터 시작됩니다. 따라서 구매증빙 자료와 본 보증서를 사용설명서와 함께 잘 보관하여 주십시오.
  - 구입일자 확인이 어려운 경우 제조년월로 부터 6개월이 경과된 날로 부터 보증기간을 가산 합니다.
- 3.품질 보증기간 내에 정상적인 사용상태에서 발생한 성능 및 기능상의 하자에 대해서는 무상으로 수리를 보증합니다. 단 수리가 불가능한 경우 제품을 교환해 드립니다.

#### ■ 유상 서비스

서비스 신청 시 다음과 같은 경우 무상서비스 기간내라도 요금이 부과될 수 있습니다. 반드시