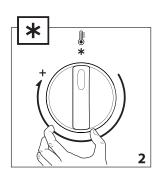

#### A 온도설정

"**+**": 고온으로 설정 "**\***": 결빙방지 모드

#### A Thermostat

"+": maximum ambient temperature

"\*": frost prevention mode