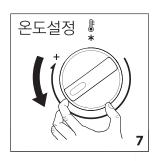

#### A 온도설정

"**+**": 고온으로 설정 "**\***": 결빙방지 모드

#### A Thermostat

"+": maximum ambient temperature

"\*": frost prevention mode