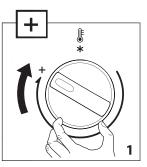

#### A 온도설정

"**+**": 고온으로 설정 "**\***": 결빙방지 모드

#### A Thermostat

"+": maximum ambient temperature

"\*": frost prevention mode