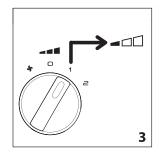

### B 기능설정

"**\$**":fan 모드

"0": 꺼짐

"**1**": 약하게

"**2**": 강하게

- C 작동확인등
- D 안전스위치 (\*일부모델적용)
- E 받침대

#### B Function selector

"\$ ": fan mode

"**0**": 0FF

"1": minimum power operation

"2": maximum power operation

### C Indicator light

- D Tip over switch (certain models only)
- E Foldable support