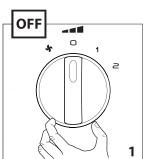

#### A 온도설정

"**+**": 고온으로 설정 "**\***": 결빙방지 모드

### B 기능설정

"**\$**":fan 모드

"0": 꺼짐

"**1**": 약하게

"**2**": 강하게

- C 작동확인등
- D 안전스위치 (\*일부모델적용)
- E 받침대

#### A Thermostat

"+": maximum ambient temperature

"\*": frost prevention mode

#### B Function selector

"\$ ": fan mode

"**0**": 0FF

"1": minimum power operation

"2": maximum power operation

### C Indicator light

- D Tip over switch (certain models only)
- E Foldable support