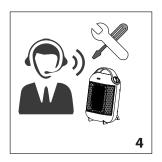

### C Indicator light

- D Tip over switch (certain models only)
- E Foldable support