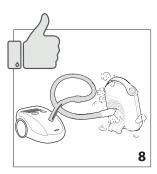

# HFX30 시리즈

# 전기 온풍기

**CERAMIC FAN HEATER** 







|  | (DxLxH): | 137x192x270mm      |
|--|----------|--------------------|
|  | ~        | 220-240 V 50-60 Hz |
|  |          | 1800W              |
|  | 1        | 1.3 Kg             |

## 한국어

#### A 온도설정

"**+**": 고온으로 설정 "**\***": 결빙방지 모드

### B 기능설정

"**\$**":fan 모드

"0": 꺼짐

"**1**": 약하게

"**2**": 강하게

- C 작동확인등
- D 안전스위치 (\*일부모델적용)
- E 받침대

#### **EN** DESCRIPTION

#### A Thermostat

"+": maximum ambient temperature

"\*": frost prevention mode

#### B Function selector

"\$ ": fan mode

"**0**": 0FF

"1": minimum power operation

"2": maximum power operation

### C Indicator light

- D Tip over switch (certain models only)
- E Foldable support





























































































# 제 품 보 증 서

저희 드롱기코리아(주)에서는 품목별 소비자 분쟁해결 기준 공정거래위원회 고시에 따라 아래와 같이제품에 대한 보증을 실시합니다. 서비스 요청 시 080-848-8800으로 연락하여 주십시오. 상담서비스 및 수리를 제공하여 드립니다.

| 제품명 | 모델명   |  |
|-----|-------|--|
| 구입일 | 제조번호  |  |
| 구입처 | 고객성명  |  |
| 주 소 | 연 락 처 |  |

제품 보증기간은 구매 후 1년 입니다.

#### ■ 무상 서비스

일반제품을 영업용도로 전환하여 사용할 경우의 보증기간은 반으로 단축 적용됩니다. 드롱기코리아는 품목별 소비자분쟁해결기준(공정거래위원회 고시)에 따라 아래와 같이 제품에 대한 보증을 실시합니다.

- 1.본 제품은 엄격한 품질관리 및 검사과정을 거쳐서 생산된 제품입니다. 제품에 따라서 출고전 기능점검 등의 최종 검수 작업을 위하여 제품 내 물 등이 남아 있을 수 있 습니다.
- 2.제품의 보증기간은 소비자의 구매일로부터 시작됩니다. 따라서 구매증빙 자료와 본 보증서를 사용설명서와 함께 잘 보관하여 주십시오.
  - 구입일자 확인이 어려운 경우 제조년월로 부터 6개월이 경과된 날로 부터 보증기간을 가산 합니다.
- 3.품질 보증기간 내에 정상적인 사용상태에서 발생한 성능 및 기능상의 하자에 대해서는 무상으로 수리를 보증합니다. 단 수리가 불가능한 경우 제품을 교환해 드립니다.

#### ■ 유상 서비스

서비스 신청 시 다음과 같은 경우 무상서비스 기간내라도 요금이 부과