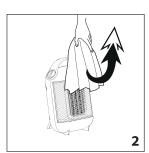

### C Indicator light

- D Tip over switch (certain models only)
- E Foldable support