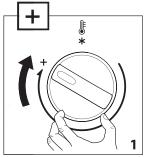

#### A 온도설정

"**+**": 고온으로 설정 "**\***": 결빙방지 모드

#### A Thermostat

"+": maximum ambient temperature

"\*": frost prevention mode