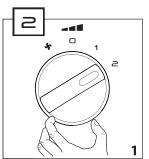

#### A 온도설정

"**+**": 고온으로 설정 "**\***": 결빙방지 모드

### B 기능설정

"**\$**":fan 모드

"0": 꺼짐

"**1**": 약하게

"**2**": 강하게

- C 작동확인등
- D 안전스위치 (\*일부모델적용)
- E 받침대

#### A Thermostat

"+": maximum ambient temperature

"\*": frost prevention mode

#### B Function selector

"\$ ": fan mode

"**0**": 0FF

"1": minimum power operation

"2": maximum power operation

### C Indicator light

- D Tip over switch (certain models only)
- E Foldable support