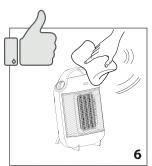

# HFX30 시리즈

# 전기 온풍기

**CERAMIC FAN HEATER** 







|  | (DxLxH): | 137x192x270mm      |
|--|----------|--------------------|
|  | ~        | 220-240 V 50-60 Hz |
|  |          | 1800W              |
|  | 1        | 1.3 Kg             |

## 한국어

#### A 온도설정

"**+**": 고온으로 설정 "**\***": 결빙방지 모드

### B 기능설정

"**\$**":fan 모드

"0": 꺼짐

"**1**": 약하게

"**2**": 강하게

- C 작동확인등
- D 안전스위치 (\*일부모델적용)
- E 받침대

#### **EN** DESCRIPTION

#### A Thermostat

"+": maximum ambient temperature

"\*": frost prevention mode

#### B Function selector

"\$ ": fan mode

"**0**": 0FF

"1": minimum power operation

"2": maximum power operation

### C Indicator light

- D Tip over switch (certain models only)
- E Foldable support





























































































# 제 품 보 증 서

저희 드롱기코리아(주)에서는 품목별 소비자 분쟁해결 기준 공정거래위원회 고시에 따라 아래와 같이제품에 대한 보증을 실시합니다. 서비스 요청 시 080-848-8800으로 연락하여 주십시오. 상담서비스 및 수리를 제공하여 드립니다.

| 제품명 | 모델명   |  |
|-----|-------|--|
| 구입일 | 제조번호  |  |
| 구입처 | 고객성명  |  |
| 주 소 | 연 락 처 |  |

제품 보증기간은 구매 후 1년 입니다.

#### ■ 무상 서비스

일반제품을 영업용도로 전환하여 사용할 경우의 보증기간은 반으로 단축 적용됩니다. 드롱기코리아는 품목별 소비자분쟁해결기준(공정거래위원회 고시)에 따라 아래와 같이 제품에 대한 보증을 실시합니다.

- 1.본 제품은 엄격한 품질관리 및 검사과정을 거쳐서 생산된 제품입니다. 제품에 따라서 출고전 기능점검 등의 최종 검수 작업을 위하여 제품 내 물 등이 남아 있을 수 있 습니다.
- 2.제품의 보증기간은 소비자의 구매일로부터 시작됩니다. 따라서 구매증빙 자료와 본 보증서를 사용설명서와 함께 잘 보관하여 주십시오.
  - 구입일자 확인이 어려운 경우 제조년월로 부터 6개월이 경과된 날로 부터 보증기간을 가산 합니다.
- 3.품질 보증기간 내에 정상적인 사용상태에서 발생한 성능 및 기능상의 하자에 대해서는 무상으로 수리를 보증합니다. 단 수리가 불가능한 경우 제품을 교환해 드립니다.

#### ■ 유상 서비스

서비스 신청 시 다음과 같은 경우 무상서비스 기간내라도 요금