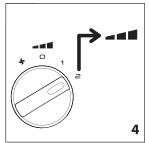

#### A 온도설정

"**+**": 고온으로 설정 "**\***": 결빙방지 모드

### B 기능설정

"**\$**":fan 모드

"0": 꺼짐

"**1**": 약하게

"**2**": 강하게

- C 작동확인등
- D 안전스위치 (\*일부모델적용)
- E 받침대

#### A Thermostat

"+": maximum ambient temperature

"\*": frost prevention mode

#### B Function selector

"\$ ": fan mode

"**0**": 0FF

"1": minimum power operation

"2": maximum power operation