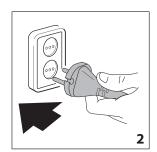

### B 기능설정

"**\$**":fan 모드

"0": 꺼짐

"**1**": 약하게

"**2**": 강하게

- C 작동확인등
- D 안전스위치 (\*일부모델적용)
- E 받침대

#### B Function selector

"\$ ": fan mode

"**0**": 0FF

"1": minimum power operation

"2": maximum power operation