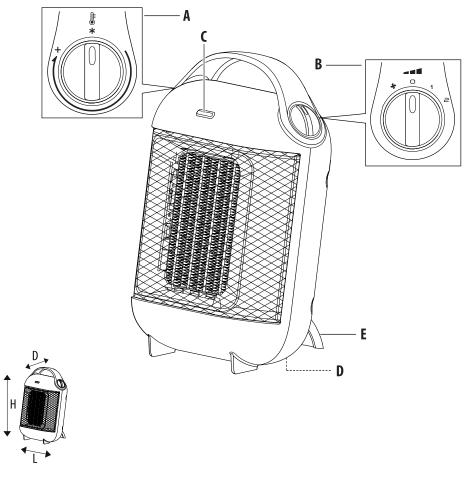

#### A 온도설정

"**+**": 고온으로 설정 "**\***": 결빙방지 모드

### B 기능설정

"**\$**":fan 모드

"0": 꺼짐

"**1**": 약하게

"**2**": 강하게

- C 작동확인등
- D 안전스위치 (\*일부모델적용)
- E 받침대

#### A Thermostat

"+": maximum ambient temperature

"\*": frost prevention mode

#### B Function selector

"\$ ": fan mode

"**0**": 0FF

"1": minimum power operation

"2": maximum power operation

### C Indicator light

- D Tip over switch (certain models only)
- E Foldable support