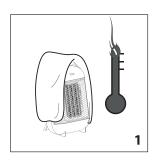

#### A 온도설정

"**+**": 고온으로 설정 "**\***": 결빙방지 모드

#### A Thermostat

"+": maximum ambient temperature

"\*": frost prevention mode