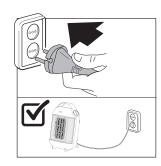

#### **EN** DESCRIPTION

#### A Thermostat

"+": maximum ambient temperature

"\*": frost prevention mode

#### B Function selector

"\$ ": fan mode

"**0**": 0FF

"1": minimum power operation

"2": maximum power operation

### C Indicator light

- D Tip over switch (certain models only)
- E Foldable support