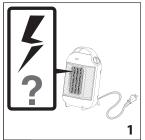

# 전기 온풍기

**CERAMIC FAN HEATER** 

|  | (DxLxH): | 137x192x270mm      |
|--|----------|--------------------|
|  | ~        | 220-240 V 50-60 Hz |
|  |          | 1800W              |
|  | 1        | 1.3 Kg             |