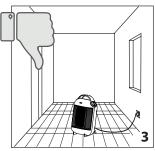

### C Indicator light

- D Tip over switch (certain models only)
- E Foldable support