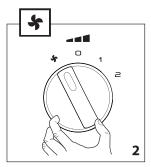

### B 기능설정

"**\$**":fan 모드

"0": 꺼짐

"**1**": 약하게

"**2**": 강하게

- C 작동확인등
- D 안전스위치 (\*일부모델적용)
- E 받침대

#### B Function selector

"\$ ": fan mode

"**0**": 0FF

"1": minimum power operation

"2": maximum power operation