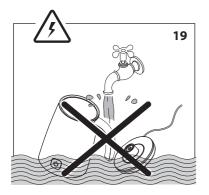

tion be carried out by a qualified electrician and should only be replaced with a flexible cord of the same size.

After replacement of a fuse in the plug, the fuse cover must be refitted. If the fuse cover is lost, the plug must not be used until a replacement cover is obtained. The colour of the correct replacement fuse cover is that of the coloured insert in the base of the fuse recess or elsewhere on the plug. Always state this colour when ordering a replacement fuse cover.

Only 13amp replacement fuses which are asta approved to B.S. 1362 should be fitted.

This appliance conforms to the Norms EN 55014 regarding the suppression of radio interference.



## **USE**























## **CLEANING**

Pulizia Nettoyage Reinigung Reiniging Limpieza Limpeza Καθάρισμα