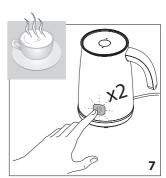

t a qualified electrician.

Should the mains lead ever require replacement, it is essential that this operation be carried out by a qualified electrician and should only be replaced with a flexible cord of the same size.

After replacement of a fuse in the plug, the fuse cover must be refitted. If the fuse cover is lost, the plug must not be used until a replacement cover is obtained. The colour of the correct replacement fuse cover is that of the coloured insert in the base of the fuse recess or elsewhere on the plug. Always state this colour when ordering a replacement fuse cover.

Only 13amp replacement fuses which are asta approved to B.S. 1362 should be fitted.

This appliance conforms to the Norms EN 55014 regarding the suppression of radio interference.



## **USE**























## **CLEANING**

Pulizia Nettoyage Reinigung Reiniging Limpieza Limpeza Καθάρισμα