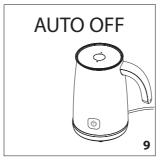

qualified electrician.

Should the mains lead ever require replacement, it is essential that this operation be carried out by a qualified electrician and should only be replaced with a flexible cord of the same size.

After replacement of a fuse in the plug, the fuse cover must be refitted. If the fuse cover is lost, the plug must not be used until a replacement cover is obtained. The colour of the correct replacement fuse cover is that of the coloured insert in the base of the fuse recess or elsewhere on the plug. Always state this colour when ordering a replacement fuse cover.

Only 13amp replacement fuses which are asta approved to B.S. 1362 should be fitted.

This appliance conforms to the Norms EN 55014 regarding the suppression of radio interference.



## **USE**























## **CLEANING**

Pulizia Nettoyage Reinigung Reiniging Limpieza Limpeza Καθάρισμα