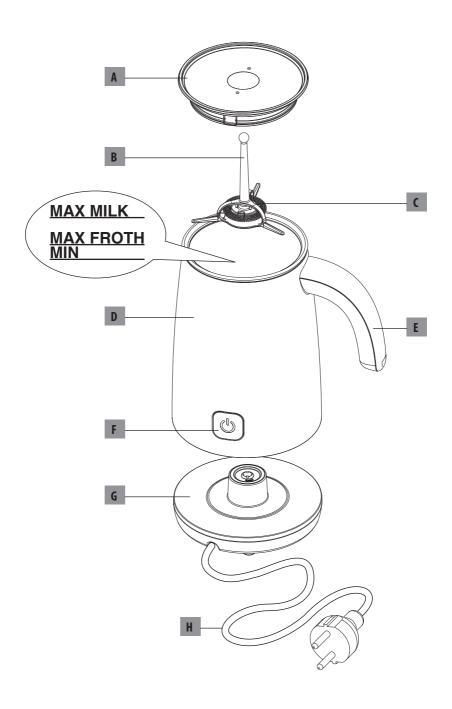

if you are in doubt, consult a qualified electrician.

Should the mains lead ever require replacement, it is essential that this operation be carried out by a qualified electrician and should only be replaced with a flexible cord of the same size.

After replacement of a fuse in the plug, the fuse cover must be refitted. If the fuse cover is lost, the plug must not be used until a replacement cover is obtained. The colour of the correct replacement fuse cover is that of the coloured insert in the base of the fuse recess or elsewhere on the plug. Always state this colour when ordering a replacement fuse cover.

Only 13amp replacement fuses which are asta approved to B.S. 1362 should be fitted.

This appliance conforms to the Norms EN 55014 regarding the suppression of radio interference.



## **USE**























## **CLEANING**

Pulizia Nettoyage Reinigung Reiniging Limpieza Limpeza Καθάρισμα