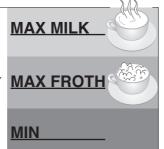

, consult a qualified electrician.

Should the mains lead ever require replacement, it is essential that this operation be carried out by a qualified electrician and should only be replaced with a flexible cord of the same size.

After replacement of a fuse in the plug, the fuse cover must be refitted. If the fuse cover is lost, the plug must not be used until a replacement cover is obtained. The colour of the correct replacement fuse cover is that of the coloured insert in the base of the fuse recess or elsewhere on the plug. Always state this colour when ordering a replacement fuse cover.

Only 13amp replacement fuses which are asta approved to B.S. 1362 should be fitted.

This appliance conforms to the Norms EN 55014 regarding the suppression of radio interference.



## **USE**























## **CLEANING**

Pulizia Nettoyage Reinigung Reiniging Limpieza Limpeza Καθάρισμα