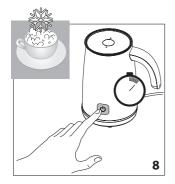

a qualified electrician.

Should the mains lead ever require replacement, it is essential that this operation be carried out by a qualified electrician and should only be replaced with a flexible cord of the same size.

After replacement of a fuse in the plug, the fuse cover must be refitted. If the fuse cover is lost, the plug must not be used until a replacement cover is obtained. The colour of the correct replacement fuse cover is that of the coloured insert in the base of the fuse recess or elsewhere on the plug. Always state this colour when ordering a replacement fuse cover.

Only 13amp replacement fuses which are asta approved to B.S. 1362 should be fitted.

This appliance conforms to the Norms EN 55014 regarding the suppression of radio interference.



## **USE**























## **CLEANING**

Pulizia Nettoyage Reinigung Reiniging Limpieza Limpeza Καθάρισμα