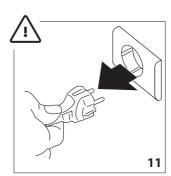

that this operation be carried out by a qualified electrician and should only be replaced with a flexible cord of the same size.

After replacement of a fuse in the plug, the fuse cover must be refitted. If the fuse cover is lost, the plug must not be used until a replacement cover is obtained. The colour of the correct replacement fuse cover is that of the coloured insert in the base of the fuse recess or elsewhere on the plug. Always state this colour when ordering a replacement fuse cover.

Only 13amp replacement fuses which are asta approved to B.S. 1362 should be fitted.

This appliance conforms to the Norms EN 55014 regarding the suppression of radio interference.



## **USE**























## **CLEANING**

Pulizia Nettoyage Reinigung Reiniging Limpieza Limpeza Καθάρισμα