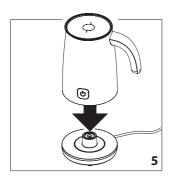

nsult a qualified electrician.

Should the mains lead ever require replacement, it is essential that this operation be carried out by a qualified electrician and should only be replaced with a flexible cord of the same size.

After replacement of a fuse in the plug, the fuse cover must be refitted. If the fuse cover is lost, the plug must not be used until a replacement cover is obtained. The colour of the correct replacement fuse cover is that of the coloured insert in the base of the fuse recess or elsewhere on the plug. Always state this colour when ordering a replacement fuse cover.

Only 13amp replacement fuses which are asta approved to B.S. 1362 should be fitted.

This appliance conforms to the Norms EN 55014 regarding the suppression of radio interference.



## **USE**























## **CLEANING**

Pulizia Nettoyage Reinigung Reiniging Limpieza Limpeza Καθάρισμα