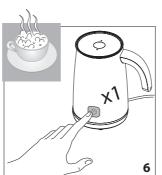

ult a qualified electrician.

Should the mains lead ever require replacement, it is essential that this operation be carried out by a qualified electrician and should only be replaced with a flexible cord of the same size.

After replacement of a fuse in the plug, the fuse cover must be refitted. If the fuse cover is lost, the plug must not be used until a replacement cover is obtained. The colour of the correct replacement fuse cover is that of the coloured insert in the base of the fuse recess or elsewhere on the plug. Always state this colour when ordering a replacement fuse cover.

Only 13amp replacement fuses which are asta approved to B.S. 1362 should be fitted.

This appliance conforms to the Norms EN 55014 regarding the suppression of radio interference.



## **USE**























## **CLEANING**

Pulizia Nettoyage Reinigung Reiniging Limpieza Limpeza Καθάρισμα