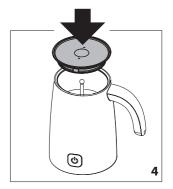

consult a qualified electrician.

Should the mains lead ever require replacement, it is essential that this operation be carried out by a qualified electrician and should only be replaced with a flexible cord of the same size.

After replacement of a fuse in the plug, the fuse cover must be refitted. If the fuse cover is lost, the plug must not be used until a replacement cover is obtained. The colour of the correct replacement fuse cover is that of the coloured insert in the base of the fuse recess or elsewhere on the plug. Always state this colour when ordering a replacement fuse cover.

Only 13amp replacement fuses which are asta approved to B.S. 1362 should be fitted.

This appliance conforms to the Norms EN 55014 regarding the suppression of radio interference.



## **USE**























## **CLEANING**

Pulizia Nettoyage Reinigung Reiniging Limpieza Limpeza Καθάρισμα