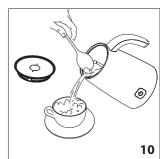

alified electrician.

Should the mains lead ever require replacement, it is essential that this operation be carried out by a qualified electrician and should only be replaced with a flexible cord of the same size.

After replacement of a fuse in the plug, the fuse cover must be refitted. If the fuse cover is lost, the plug must not be used until a replacement cover is obtained. The colour of the correct replacement fuse cover is that of the coloured insert in the base of the fuse recess or elsewhere on the plug. Always state this colour when ordering a replacement fuse cover.

Only 13amp replacement fuses which are asta approved to B.S. 1362 should be fitted.

This appliance conforms to the Norms EN 55014 regarding the suppression of radio interference.



## **USE**























## **CLEANING**

Pulizia Nettoyage Reinigung Reiniging Limpieza Limpeza Καθάρισμα