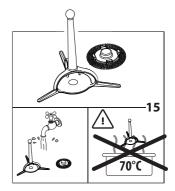

is operation be carried out by a qualified electrician and should only be replaced with a flexible cord of the same size.

After replacement of a fuse in the plug, the fuse cover must be refitted. If the fuse cover is lost, the plug must not be used until a replacement cover is obtained. The colour of the correct replacement fuse cover is that of the coloured insert in the base of the fuse recess or elsewhere on the plug. Always state this colour when ordering a replacement fuse cover.

Only 13amp replacement fuses which are asta approved to B.S. 1362 should be fitted.

This appliance conforms to the Norms EN 55014 regarding the suppression of radio interference.



## **USE**























## **CLEANING**

Pulizia Nettoyage Reinigung Reiniging Limpieza Limpeza Καθάρισμα