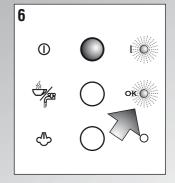

هربائية. إن لون غطاء الصاهر البديل هو ذلك المبيّن على قاعدة المأخذ.

في حال لم يكن جهاز كم مزود بمأخذ الرجاء إتباع التعليمات الواردة فيما يلي:

في حال لم تكن ألوان الأسلاك التي يتكون منها سلك التغذية الرئيسي التابع لجهازكم:

هام جدا

التابعة لمأخذكم عليكم مراعاة التالي:
التابعة لمأخذكم عليكم مراعاة التالي:
الأسلاك المتكون منها سلك التغذية الرئيسي هي ملونة على الأخضر أو الأخضر والأصفر التاريض لل الأخضر أو الأخضر والأصفر.

الأخضر أو الأخضر والأصفر.

ينبغي وصل السلك الأزرق بطرف التوصيل المشار إليه المشار إليه المشار إليه المشار إليه المشار إليه المشار إليه المشار المشا

.. ي رحص المسلك المسلك البتي بطرف التوصيل المشار إليه بحرف L أو الأحمر. بحرف L أو الأحمر.

تحذير: ينبغي تأريض جهازكم:

السلك الأخضر والأصفر: تأريض السلك الأزرق: محايد (بارد) المالك البتى: مشحون بالكهرباء (حامي)