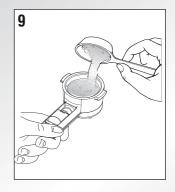

ة. إن لون غطاء الصاهر البديل هو ذلك المبيّن على قاعدة المأخذ.

في حال لم يكن جهاز كم مزود بمأخذ الرجاء إتباع التعليمات الواردة فيما يلي:

في حال لم تكن ألوان الأسلاك التي يتكون منها سلك التغذية الرئيسي التابع لجهازكم:

هام جدا

التابعة لمأخذكم عليكم مراعاة التالي:
التابعة لمأخذكم عليكم مراعاة التالي:
الأسلاك المتكون منها سلك التغذية الرئيسي هي ملونة على الأخضر أو الأخضر والأصفر التاريض لل الأخضر أو الأخضر والأصفر.

الأخضر أو الأخضر والأصفر.

ينبغي وصل السلك الأزرق بطرف التوصيل المشار إليه المشار إليه المشار إليه المشار إليه المشار إليه المشار إليه المشار المشا

.. ي رحص المسلك المسلك البتي بطرف التوصيل المشار إليه بحرف L أو الأحمر. بحرف L أو الأحمر.

تحذير: ينبغي تأريض جهازكم:

السلك الأخضر والأصفر: تأريض السلك الأزرق: محايد (بارد) المالك البتى: مشحون بالكهرباء (حامي)