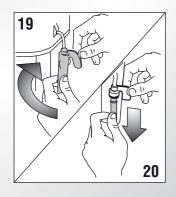

ر البديل هو ذلك المبيّن على قاعدة المأخذ.

في حال لم يكن جهاز كم مزود بمأخذ الرجاء إتباع التعليمات الواردة فيما يلي:

في حال لم تكن ألوان الأسلاك التي يتكون منها سلك التغذية الرئيسي التابع لجهازكم:

هام جدا

التابعة لمأخذكم عليكم مراعاة التالي:
التابعة لمأخذكم عليكم مراعاة التالي:
الأسلاك المتكون منها سلك التغذية الرئيسي هي ملونة على الأخضر أو الأخضر والأصفر التاريض لل الأخضر أو الأخضر والأصفر.

الأخضر أو الأخضر والأصفر.

ينبغي وصل السلك الأزرق بطرف التوصيل المشار إليه المشار إليه المشار إليه المشار إليه المشار إليه المشار إليه المشار المشا

.. ي رحص المسلك المسلك البتي بطرف التوصيل المشار إليه بحرف L أو الأحمر. بحرف L أو الأحمر.

تحذير: ينبغي تأريض جهازكم:

السلك الأخضر والأصفر: تأريض السلك الأزرق: محايد (بارد) المالك البتى: مشحون بالكهرباء (حامي)