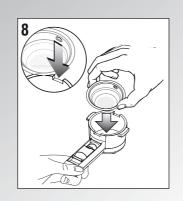

ئية. إن لون غطاء الصاهر البديل هو ذلك المبيّن على قاعدة المأخذ.

في حال لم يكن جهاز كم مزود بمأخذ الرجاء إتباع التعليمات الواردة فيما يلي:

في حال لم تكن ألوان الأسلاك التي يتكون منها سلك التغذية الرئيسي التابع لجهازكم:

هام جدا

التابعة لمأخذكم عليكم مراعاة التالي:
التابعة لمأخذكم عليكم مراعاة التالي:
الأسلاك المتكون منها سلك التغذية الرئيسي هي ملونة على الأخضر أو الأخضر والأصفر التاريض لل الأخضر أو الأخضر والأصفر.

الأخضر أو الأخضر والأصفر.

ينبغي وصل السلك الأزرق بطرف التوصيل المشار إليه المشار إليه المشار إليه المشار إليه المشار إليه المشار إليه المشار المشا

.. ي رحص المسلك المسلك البتي بطرف التوصيل المشار إليه بحرف L أو الأحمر. بحرف L أو الأحمر.

تحذير: ينبغي تأريض جهازكم:

السلك الأخضر والأصفر: تأريض السلك الأزرق: محايد (بارد) المالك البتى: مشحون بالكهرباء (حامي)