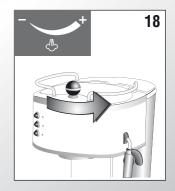

اهر البديل هو ذلك المبيّن على قاعدة المأخذ.

في حال لم يكن جهاز كم مزود بمأخذ الرجاء إتباع التعليمات الواردة فيما يلي:

في حال لم تكن ألوان الأسلاك التي يتكون منها سلك التغذية الرئيسي التابع لجهازكم:

هام جدا

التابعة لمأخذكم عليكم مراعاة التالي:
التابعة لمأخذكم عليكم مراعاة التالي:
الأسلاك المتكون منها سلك التغذية الرئيسي هي ملونة على الأخضر أو الأخضر والأصفر التاريض لل الأخضر أو الأخضر والأصفر.

الأخضر أو الأخضر والأصفر.

ينبغي وصل السلك الأزرق بطرف التوصيل المشار إليه المشار إليه المشار إليه المشار إليه المشار إليه المشار إليه المشار المشا

.. ي رحص المسلك المسلك البتي بطرف التوصيل المشار إليه بحرف L أو الأحمر. بحرف L أو الأحمر.

تحذير: ينبغي تأريض جهازكم:

السلك الأخضر والأصفر: تأريض السلك الأزرق: محايد (بارد) المالك البتى: مشحون بالكهرباء (حامي)