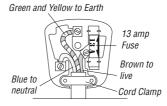

**GREEN AND YELLOW FARTH BLUE NEUTRAL BROWN** LIVE

As the colours of the wires in the mains lead of this appliance may not correspond with the coloured markings identifying the terminals in your plug, proceed as follows:

- The wire which is coloured green and yellow must be connected to the terminal in the plug which is marked with the letter E or by the earth symbol  $\stackrel{\blacksquare}{=}$  or coloured green or green and yellow.
- The wire which is coloured blue must be connected to the terminal which is marked with the letter N or coloured black.
- The wire which is coloured brown must be connected to the terminal which is marked with the letter L or coloured red.