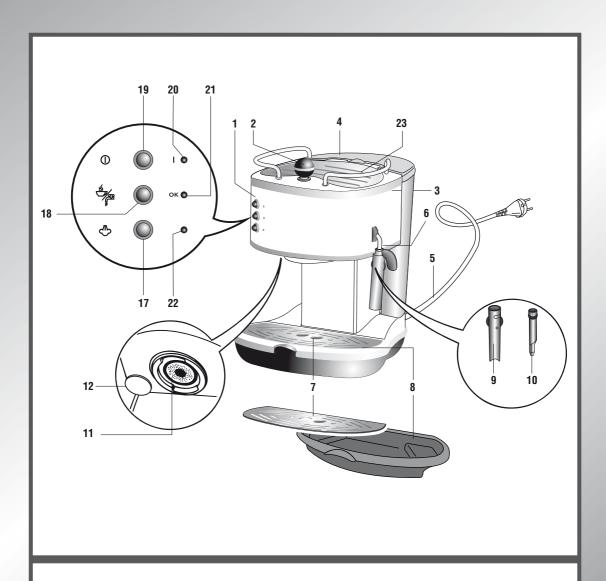

ب موزع أدوآت كهربائية. إن لون غطاء الصاهر البديل هو ذلك المبيّن على قاعدة المأخذ.

في حال لم يكن جهاز كم مزود بمأخذ الرجاء إتباع التعليمات الواردة فيما يلي:

في حال لم تكن ألوان الأسلاك التي يتكون منها سلك التغذية الرئيسي التابع لجهازكم:

هام جدا

التابعة لمأخذكم عليكم مراعاة التالي:
التابعة لمأخذكم عليكم مراعاة التالي:
الأسلاك المتكون منها سلك التغذية الرئيسي هي ملونة على الأخضر أو الأخضر والأصفر التاريض لل الأخضر أو الأخضر والأصفر.

الأخضر أو الأخضر والأصفر.

ينبغي وصل السلك الأزرق بطرف التوصيل المشار إليه المشار إليه المشار إليه المشار إليه المشار إليه المشار إليه المشار المشا

.. ي رحص المسلك المسلك البتي بطرف التوصيل المشار إليه بحرف L أو الأحمر. بحرف L أو الأحمر.

تحذير: ينبغي تأريض جهازكم:

السلك الأخضر والأصفر: تأريض السلك الأزرق: محايد (بارد) المالك البتى: مشحون بالكهرباء (حامي)