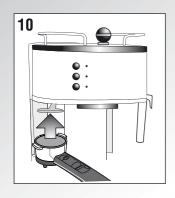

إن لون غطاء الصاهر البديل هو ذلك المبيّن على قاعدة المأخذ.

في حال لم يكن جهاز كم مزود بمأخذ الرجاء إتباع التعليمات الواردة فيما يلي:

في حال لم تكن ألوان الأسلاك التي يتكون منها سلك التغذية الرئيسي التابع لجهازكم:

هام جدا

التابعة لمأخذكم عليكم مراعاة التالي:
التابعة لمأخذكم عليكم مراعاة التالي:
الأسلاك المتكون منها سلك التغذية الرئيسي هي ملونة على الأخضر أو الأخضر والأصفر التاريض لل الأخضر أو الأخضر والأصفر.

الأخضر أو الأخضر والأصفر.

ينبغي وصل السلك الأزرق بطرف التوصيل المشار إليه المشار إليه المشار إليه المشار إليه المشار إليه المشار إليه المشار المشا

.. ي رحص المسلك المسلك البتي بطرف التوصيل المشار إليه بحرف L أو الأحمر. بحرف L أو الأحمر.

تحذير: ينبغي تأريض جهازكم:

السلك الأخضر والأصفر: تأريض السلك الأزرق: محايد (بارد) المالك البتى: مشحون بالكهرباء (حامي)