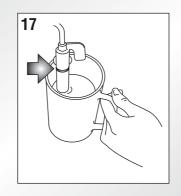

لصاهر البديل هو ذلك المبيّن على قاعدة المأخذ.

في حال لم يكن جهاز كم مزود بمأخذ الرجاء إتباع التعليمات الواردة فيما يلي:

في حال لم تكن ألوان الأسلاك التي يتكون منها سلك التغذية الرئيسي التابع لجهازكم:

هام جدا

التابعة لمأخذكم عليكم مراعاة التالي:
التابعة لمأخذكم عليكم مراعاة التالي:
الأسلاك المتكون منها سلك التغذية الرئيسي هي ملونة على الأخضر أو الأخضر والأصفر التاريض لل الأخضر أو الأخضر والأصفر.

الأخضر أو الأخضر والأصفر.

ينبغي وصل السلك الأزرق بطرف التوصيل المشار إليه المشار إليه المشار إليه المشار إليه المشار إليه المشار إليه المشار المشا

.. ي رحص المسلك المسلك البتي بطرف التوصيل المشار إليه بحرف L أو الأحمر. بحرف L أو الأحمر.

تحذير: ينبغي تأريض جهازكم:

السلك الأخضر والأصفر: تأريض السلك الأزرق: محايد (بارد) المالك البتى: مشحون بالكهرباء (حامي)