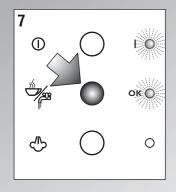

بائية. إن لون غطاء الصاهر البديل هو ذلك المبيّن على قاعدة المأخذ.

في حال لم يكن جهاز كم مزود بمأخذ الرجاء إتباع التعليمات الواردة فيما يلي:

في حال لم تكن ألوان الأسلاك التي يتكون منها سلك التغذية الرئيسي التابع لجهازكم:

هام جدا

التابعة لمأخذكم عليكم مراعاة التالي:
التابعة لمأخذكم عليكم مراعاة التالي:
الأسلاك المتكون منها سلك التغذية الرئيسي هي ملونة على الأخضر أو الأخضر والأصفر التاريض لل الأخضر أو الأخضر والأصفر.

الأخضر أو الأخضر والأصفر.

ينبغي وصل السلك الأزرق بطرف التوصيل المشار إليه المشار إليه المشار إليه المشار إليه المشار إليه المشار إليه المشار المشا

.. ي رحص المسلك المسلك البتي بطرف التوصيل المشار إليه بحرف L أو الأحمر. بحرف L أو الأحمر.

تحذير: ينبغي تأريض جهازكم:

السلك الأخضر والأصفر: تأريض السلك الأزرق: محايد (بارد) المالك البتى: مشحون بالكهرباء (حامي)