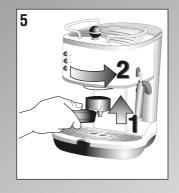

كهربائية. إن لون غطاء الصاهر البديل هو ذلك المبيّن على قاعدة المأخذ.

في حال لم يكن جهاز كم مزود بمأخذ الرجاء إتباع التعليمات الواردة فيما يلي:

في حال لم تكن ألوان الأسلاك التي يتكون منها سلك التغذية الرئيسي التابع لجهازكم:

هام جدا

التابعة لمأخذكم عليكم مراعاة التالي:
التابعة لمأخذكم عليكم مراعاة التالي:
الأسلاك المتكون منها سلك التغذية الرئيسي هي ملونة على الأخضر أو الأخضر والأصفر التاريض لل الأخضر أو الأخضر والأصفر.

الأخضر أو الأخضر والأصفر.

ينبغي وصل السلك الأزرق بطرف التوصيل المشار إليه المشار إليه المشار إليه المشار إليه المشار إليه المشار إليه المشار المشا

.. ي رحص المسلك المسلك البتي بطرف التوصيل المشار إليه بحرف L أو الأحمر. بحرف L أو الأحمر.

تحذير: ينبغي تأريض جهازكم:

السلك الأخضر والأصفر: تأريض السلك الأزرق: محايد (بارد) المالك البتى: مشحون بالكهرباء (حامي)