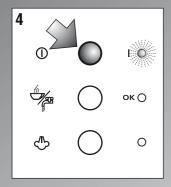

آت كهربائية. إن لون غطاء الصاهر البديل هو ذلك المبيّن على قاعدة المأخذ.

في حال لم يكن جهاز كم مزود بمأخذ الرجاء إتباع التعليمات الواردة فيما يلي:

في حال لم تكن ألوان الأسلاك التي يتكون منها سلك التغذية الرئيسي التابع لجهازكم:

هام جدا

التابعة لمأخذكم عليكم مراعاة التالي:
التابعة لمأخذكم عليكم مراعاة التالي:
الأسلاك المتكون منها سلك التغذية الرئيسي هي ملونة على الأخضر أو الأخضر والأصفر التاريض لل الأخضر أو الأخضر والأصفر.

الأخضر أو الأخضر والأصفر.

ينبغي وصل السلك الأزرق بطرف التوصيل المشار إليه المشار إليه المشار إليه المشار إليه المشار إليه المشار إليه المشار المشا

.. ي رحص المسلك المسلك البتي بطرف التوصيل المشار إليه بحرف L أو الأحمر. بحرف L أو الأحمر.

تحذير: ينبغي تأريض جهازكم:

السلك الأخضر والأصفر: تأريض السلك الأزرق: محايد (بارد) المالك البتى: مشحون بالكهرباء (حامي)