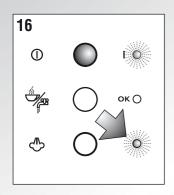

الصاهر البديل هو ذلك المبيّن على قاعدة المأخذ.

في حال لم يكن جهاز كم مزود بمأخذ الرجاء إتباع التعليمات الواردة فيما يلي:

في حال لم تكن ألوان الأسلاك التي يتكون منها سلك التغذية الرئيسي التابع لجهازكم:

هام جدا

التابعة لمأخذكم عليكم مراعاة التالي:
التابعة لمأخذكم عليكم مراعاة التالي:
الأسلاك المتكون منها سلك التغذية الرئيسي هي ملونة على الأخضر أو الأخضر والأصفر التاريض لل الأخضر أو الأخضر والأصفر.

الأخضر أو الأخضر والأصفر.

ينبغي وصل السلك الأزرق بطرف التوصيل المشار إليه المشار إليه المشار إليه المشار إليه المشار إليه المشار إليه المشار المشا

.. ي رحص المسلك المسلك البتي بطرف التوصيل المشار إليه بحرف L أو الأحمر. بحرف L أو الأحمر.

تحذير: ينبغي تأريض جهازكم:

السلك الأخضر والأصفر: تأريض السلك الأزرق: محايد (بارد) المالك البتى: مشحون بالكهرباء (حامي)