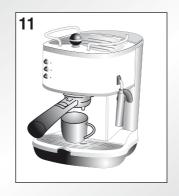

ن لون غطاء الصاهر البديل هو ذلك المبيّن على قاعدة المأخذ.

في حال لم يكن جهاز كم مزود بمأخذ الرجاء إتباع التعليمات الواردة فيما يلي:

في حال لم تكن ألوان الأسلاك التي يتكون منها سلك التغذية الرئيسي التابع لجهازكم:

هام جدا

التابعة لمأخذكم عليكم مراعاة التالي:
التابعة لمأخذكم عليكم مراعاة التالي:
الأسلاك المتكون منها سلك التغذية الرئيسي هي ملونة على الأخضر أو الأخضر والأصفر التاريض لل الأخضر أو الأخضر والأصفر.

الأخضر أو الأخضر والأصفر.

ينبغي وصل السلك الأزرق بطرف التوصيل المشار إليه المشار إليه المشار إليه المشار إليه المشار إليه المشار إليه المشار المشا

.. ي رحص المسلك المسلك البتي بطرف التوصيل المشار إليه بحرف L أو الأحمر. بحرف L أو الأحمر.

تحذير: ينبغي تأريض جهازكم:

السلك الأخضر والأصفر: تأريض السلك الأزرق: محايد (بارد) المالك البتى: مشحون بالكهرباء (حامي)