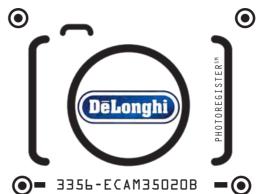

Online Sales

De'Longhi

Specialist

Support

Easy

Ordering

Exclusive Coffee Events & News

Step #1. Snap a photo of the camera icon, including the points. Step #2. Send photo via Text,

- Facebook Messenger or go Online. • Text photo to 71403
  - Messenger @Photoregister
  - Online: www.delonghi.photo

taste, be ready to enjoy yours. to temperature, for each consumer from aroma to texture, and flavor asbect of the perfect beverage, Our love of coffee considers every