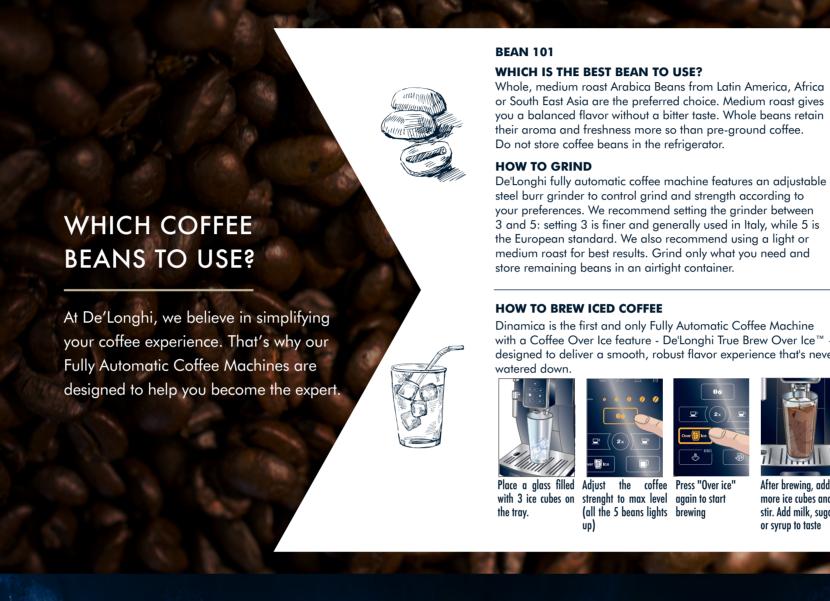

L AND DELICIOUS LATTES AT HOME.

An easy guide to creating the perfect froth every time.



Prepare your coffee in a larger cup.



Fill your pitcher with cold skim or 2% milk.



Push the steam button, which will flash.



Immerse frother into milk. Do not insert beyond mark on spout.



Turn the knob to begin frothing.



Stop when desired temperature is reached. Perfect temperature for latte is 140°F.



Eliminate unwanted bubbles by swirling the pitcher. End result should look like wet paint.



Pour milk into the middle of the cup. Once cup is halffilled, slightly move the pitcher side to side 4-6 times.



To finish the Rosetta, make one quick move to the opposite side of the cup.



Just use a damp towel to wipe clean and release the steam when you've finished pouring the froth.









After brewing, add 3 more ice cubes and stir. Add milk, sugar or syrup to taste



## QUICK START GUIDE

**EVERYTHING YOU NEED TO** KNOW BEFORE YOU BREW





### **EASILY REGISTER YOUR MACHINE & GET** MORE OUT OF YOUR COFFEE EXPERIENCE.

Register your Fully Automatic Coffee Machine and become De'Longhi Club Member. Join the De'Longhi Club to get more out of your coffee experience. De'Longhi Club Member discount: Only members of the Club will receive special offers on coffee accessories.





SAVE THESE CONTACTS: Warranty services and tech support Call/Video call (1-800-945-09-29) Live online Chat on our web-page http://www.delonghi.com/en-us/ customer-service/online-inquiry

+1

WARRANTY

Receive 1

additional

year of warranty

for registering

product.



Membership

Discount on

A