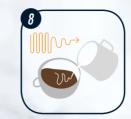

Pour milk into the middle of the cup. Once cup is halffilled, slightly move the pitcher side to side 4-6 times.

To finish the Rosetta, make one quick move to the opposite side of the cup.

Just use a damp towel to wipe clean and release the steam when you've finished pouring the froth.