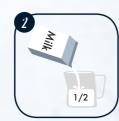

Immerse frother into milk. Do not insert beyond mark on spout.

Turn the knob to begin frothing.

Stop when desired temperature is reached. Perfect temperature for latte is 140°F.

Eliminate unwanted bubbles by swirling the pitcher. End result should look like wet paint.