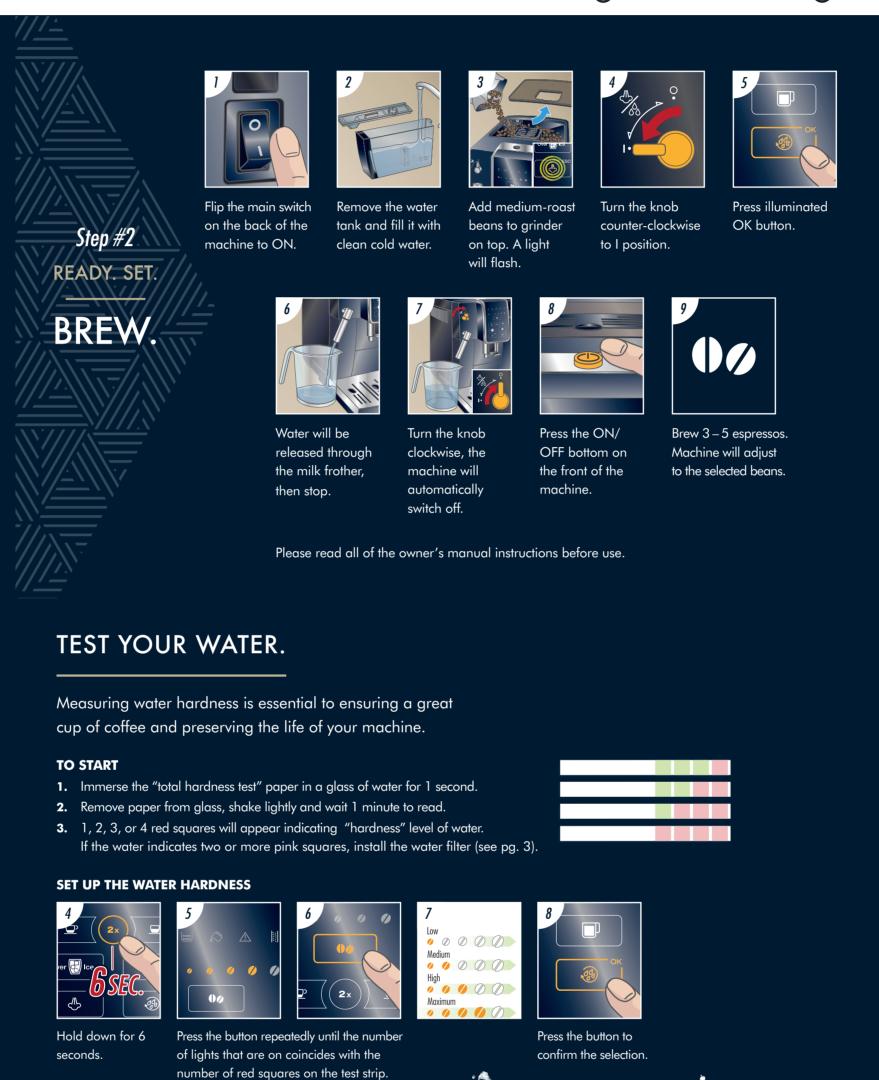

Club to get more out of your coffee experience. De'Longhi Club Member discount: Only members of the Club will receive special offers on coffee accessories.





SAVE THESE CONTACTS: Warranty services and tech support Call/Video call (1-800-945-09-29) Live online Chat on our web-page http://www.delonghi.com/en-us/ customer-service/online-inquiry

+1

WARRANTY

Receive 1

additional

year of warranty

for registering

product.



Membership

Discount on

Accessories



Private

Online Sales



De'Longhi

Specialist

Support





Easy

Ordering





Exclusive Coffee Events & News

Step #1. Snap a photo of the camera icon, including the points. Step #2. Send photo via Text,

- Facebook Messenger or go Online. • Text photo to 71403
  - Messenger @Photoregister
  - Online: www.delonghi.photo





taste, be ready to enjoy yours. to temperature, for each consumer from aroma to texture, and flavor asbect of the perfect beverage, Our love of coffee considers every

Machines. design Fully Automatic Cottee technology and innovation to brograms use state-ot-the-art Joday, our product development

passion run deep in our DNA. since 1990, cottee expertise and coffee machines at our plants home to De'Longhi. Manufacturing Italy is the home of espresso and

> **EXPERT** THE COFFEE

#### EASY STEPS TO INSTALLING A WATER FILTER.

#### **TO START**

- 1. Remove filter from its package & rinse with a half liter of tap water. 2. Rotate the calendar disk so the next two months are displayed (A).
- 3. Immerse the filter in a full tank of water for 10 seconds, sloping it to allow air bubbles to esc