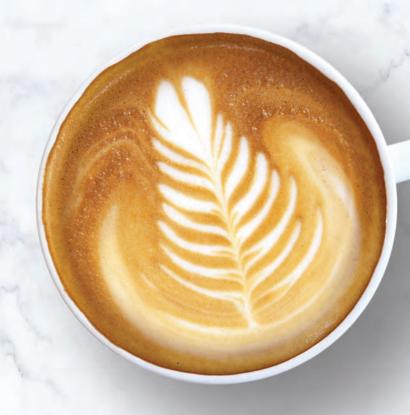

Pour milk into the middle of the cup. Once cup is halffilled, slightly move the pitcher side to side 4-6 times.

To finish the Rosetta, make one quick move to the opposite side of the cup.

Just use a damp towel to wipe clean and release the steam when you've finished pouring the froth.