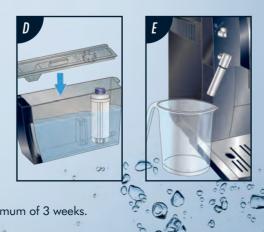

#### **TO START**

- 1. Remove filter from its package & rinse with a half liter of tap water. 2. Rotate the calendar disk so the next two months are displayed (A).
- 3. Immerse the filter in a full tank of water for 10 seconds, sloping it to allow air bubbles to escape (B).
- **4.** Press the filter into filter housing as far as it goes (*C*).
- **5.** Secure the lid and place the tank in the machine (D).  $^{\circ}$
- 6. Put a 16oz/500ml container under the cappuccino maker. Turn steam dial to I position (E).
- 7. Let hot water run until it flows regularly. Then turn dial to position O. The filter is now active and ready for use.