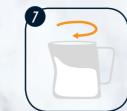

Immerse frother into milk. Do not insert beyond mark on spout.

Turn the knob to begin frothing.

Stop when desired temperature is reached. Perfect temperature for latte is 140°F.

Eliminate unwanted bubbles by swirling the pitcher. End result should look like wet paint.