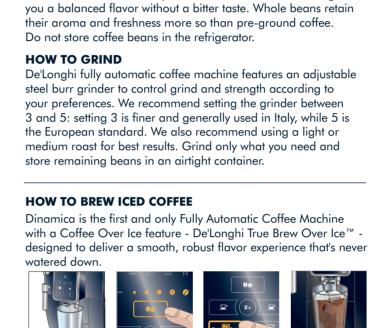

from the comfort of your home.

cabbnccinos, lattes, mochas, and more, all

experience barista-quality iced coffees,

espresso in just one touch. Now you can

Espresso Machines deliver freshly brewed

De'Longhi Fully Automatic Cottee and