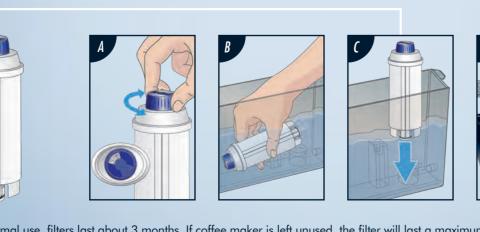

#### EASY STEPS TO INSTALLING A WATER FILTER.

#### **TO START**

- 1. Remove filter from its package & rinse with a half liter of tap water. 2. Rotate the calendar disk so the next two months are displayed (A).
- 3. Immerse the filter in a full tank of water for 10 seconds, sloping it to allow air bubbles to escape (B).
- **4.** Press the filter into filter housing as far as it goes (*C*).
- **5.** Secure the lid and place the tank in the machine (D).  $^{\circ}$
- 6. Put a 16oz/500ml container under the cappuccino maker. Turn steam dial to I position (E).
- 7. Let hot water run until it flows regularly. Then turn dial to position O. The filter is now active and ready for use.

Installing a new water filter every 3 months will help maintain your machines water quality and improve the taste of your finished coffee\*.

\*Under normal use, filters last about 3 months. If coffee maker is left unused, the filter will last a maximum of 3 weeks. \*The type of the filter may vary.