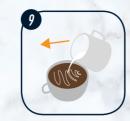

Pour milk into the middle of the cup. Once cup is halffilled, slightly move the pitcher side to side 4-6 times.

To finish the Rosetta, make one quick move to the opposite side of the cup.

Just use a damp towel to wipe clean and release the steam when you've finished pouring the froth.