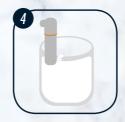

# SIMPLY BEAUTIFUL AND DELICIOUS LATTES AT HOME.

An easy guide to creating the perfect froth every time.



Prepare your coffee in a larger cup.



Fill your pitcher with cold skim or 2% milk.



Push the steam button, which will flash.



Immerse frother into milk. Do not insert beyond mark on spout.



Turn the knob to begin frothing.



Stop when desired temperature is reached. Perfect temperature for latte is 140°F.



Eliminate unwanted bubbles by swirling the pitcher. End result should look like wet paint.



Pour milk into the middle of the cup. Once cup is halffilled, slightly move the pitcher side to side 4-6 times.



To finish the Rosetta, make one quick move to the opposite side of the cup.



Just use a damp towel to wipe clean and release the steam when you've finished pouring the froth.









After brewing, add 3 more ice cubes and stir. Add milk, sugar or syrup to taste



## QUICK START GUIDE

**EVERYTHING YOU NEED TO** KNOW BEFORE YOU BREW





### **EASILY REGISTER YOUR MACHINE & GET** MORE OUT OF YOU