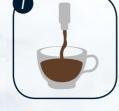

# SIMPLY BEAUTIFUL AND DELICIOUS LATTES AT HOME.

An easy guide to creating the perfect froth every time.

Prepare your coffee in a larger cup.

Fill your pitcher with cold skim or 2% milk.

Push the steam button, which will flash.