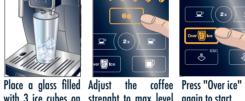

from the comfort of your home.

cabbnccinos, lattes, mochas, and more, all

experience barista-quality iced coffees,

espresso in just one touch. Now you can

Espresso Machines deliver freshly brewed

De'Longhi Fully Automatic Cottee and