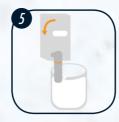

# SIMPLY BEAUTIFUL AND DELICIOUS LATTES AT HOME.

An easy guide to creating the perfect froth every time.

Prepare your coffee in a larger cup.

Fill your pitcher with cold skim or 2% milk.

Push the steam button, which will flash.

Immerse frother into milk. Do not insert beyond mark on spout.

Turn the knob to begin frothing.

Stop when desired temperature is reached. Perfect temperature for latte is 140°F.

Eliminate unwanted bubbles by swirling the pitcher. End result should look like wet paint.