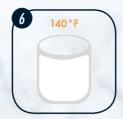

Immerse frother into milk. Do not insert beyond mark on spout.

Turn the knob to begin frothing.

Stop when desired temperature is reached. Perfect temperature for latte is 140°F.

Eliminate unwanted bubbles by swirling the pitcher. End result should look like wet paint.